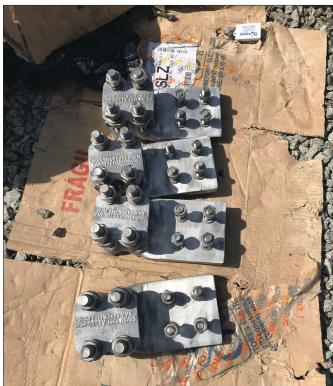

#### **PROBLEM**

The clamps and areas around the clamps on the powerlines at a wind power transfer station were badly corroded not long after installation. This was due to the severe environment of the wind farm, which was located near the ocean in an area with strong wind and blowing sand.

#### **APPLICATION**

The power was turned off at the transfer station before work started. The clamps were taken down and mechanically abraded to remove a majority of the corrosion. They were then cleaned using VpCI®-415, dried, and reinstalled (ElectriCorr® VpCI®-239 was also applied to the inside of most clamps before reinstallation). VpCI®-396 was applied as a primer coat and allowed to dry for two to three hours. VpCI®-384 was applied as a topcoat. In addition, the sections of wire on both sides of the clamps were coated with VpCI®-396 to protect the wire from further ingress of contaminants. Down below, VpCI®-368 corrosion inhibitors were applied to moving parts around the substation, and MCI®-2020 was applied to concrete support structures. MCI®-2005 was also added to a large sand containment wall at the wind farm for protection of the steel armature therein.