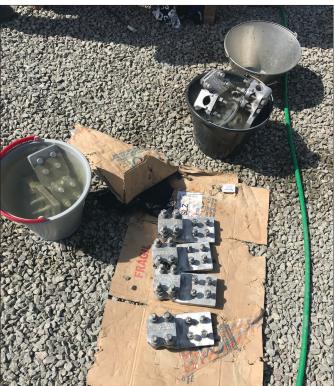

#### **APPLICATION**

The power was turned off at the transfer station before work started. The clamps were taken down and mechanically abraded to remove a majority of the corrosion. They were then cleaned using VpCI®-415, dried, and reinstalled (ElectriCorr® VpCI®-239 was also applied to the inside of most clamps before reinstallation). VpCI®-396 was applied as a primer coat and allowed to dry for two to three hours. VpCI®-384 was applied as a topcoat. In addition, the sections of wire on both sides of the clamps were coated with VpCI®-396 to protect the wire from further ingress of contaminants. Down below, VpCI®-368 corrosion inhibitors were applied to moving parts around the substation, and MCI®-2020 was applied to concrete support structures. MCI®-2005 was also added to a large sand containment wall at the wind farm for protection of the steel armature therein.