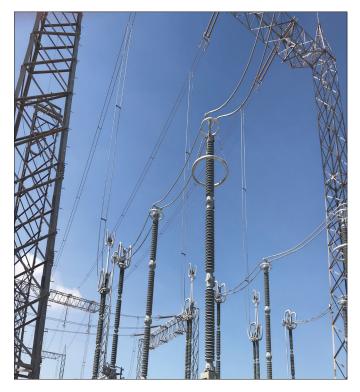

#### **PROBLEM**

The clamps and areas around the clamps on the powerlines at a wind power transfer station were badly corroded not long after installation. This was due to the severe environment of the wind farm, which was located near the ocean in an area with strong wind and blowing sand.

#### **APPLICATION**

The power was turned off at the transfer station before work started. The clamps were taken down and mechanically abraded to remove a majority of the corrosion. They were then cleaned using VpCI®-415, dried, and reinstalled (ElectriCorr® VpCI®-239 was also applied to the inside of most clamps before reinstallation). VpCI®-396 was applied as a primer coat and allowed to dry for two to three hours. VpCI®-384 was applied as a topcoat. In addition, the sections of wire on both sides of the clamps were coated with VpCI®-396 to protect the wire from further ingress of contaminants. Down below, VpCI®-368 corrosion inhibitors were applied to moving parts around the substation, and MCI®-2020 was applied to concrete support structures. MCI®-2005 was also added to a large sand containment wall at the wind farm for protection of the steel armature therein.