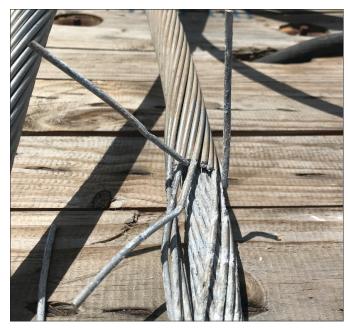

#### **PROBLEM**

The clamps and areas around the clamps on the powerlines at a wind power transfer station were badly corroded not long after installation. This was due to the severe environment of the wind farm, which was located near the ocean in an area with strong wind and blowing sand.

#### **APPLICATION**

The power was turned off at the transfer station before work started. The clamps were taken down and mechanically abraded to remove a majority of the corrosion. They were then cleaned using VpCI®-415, dried, and reinstalled (ElectriCorr® VpCI®-239 was also applied to the inside of most clamps before reinstallation). VpCI®-396 was applied as a primer coat and allowed to dry for two to three hours. VpCI®-384 was applied as a topcoat. In addition, the sections of wire on both sides of the clamps were coated with VpCI®-396 to protect the wire from further ingress of contaminants. Down below, VpCI®-368 corrosion inhibitors were applied to moving parts around the substation, and MCI®-2020 was applied to concrete support structures. MCI®-2005 was also added to a large sand containment wall at the wind farm for protection of the steel armature therein.