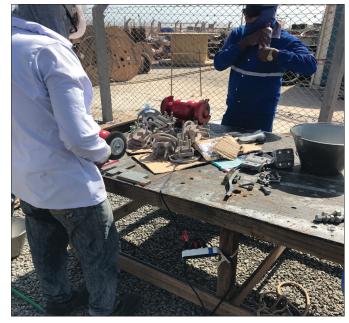

#### **APPLICATION**

The power was turned off at the transfer station before work started. The clamps were taken down and mechanically abraded to remove a majority of the corrosion. They were then cleaned using VpCI®-415, dried, and reinstalled (ElectriCorr® VpCI®-239 was also applied to the inside of most clamps before reinstallation). VpCI®-396 was applied as a primer coat and allowed to dry for two to three hours. VpCI®-384 was applied as a topcoat. In addition, the sections of wire on both sides of the clamps were coated with VpCI®-396 to protect the wire from further ingress of contaminants. Down below, VpCI®-368 corrosion inhibitors were applied to moving parts around the substation, and MCI®-2020 was applied to concrete support structures. MCI®-2005 was also added to a large sand containment wall at the wind farm for protection of the steel armature therein.